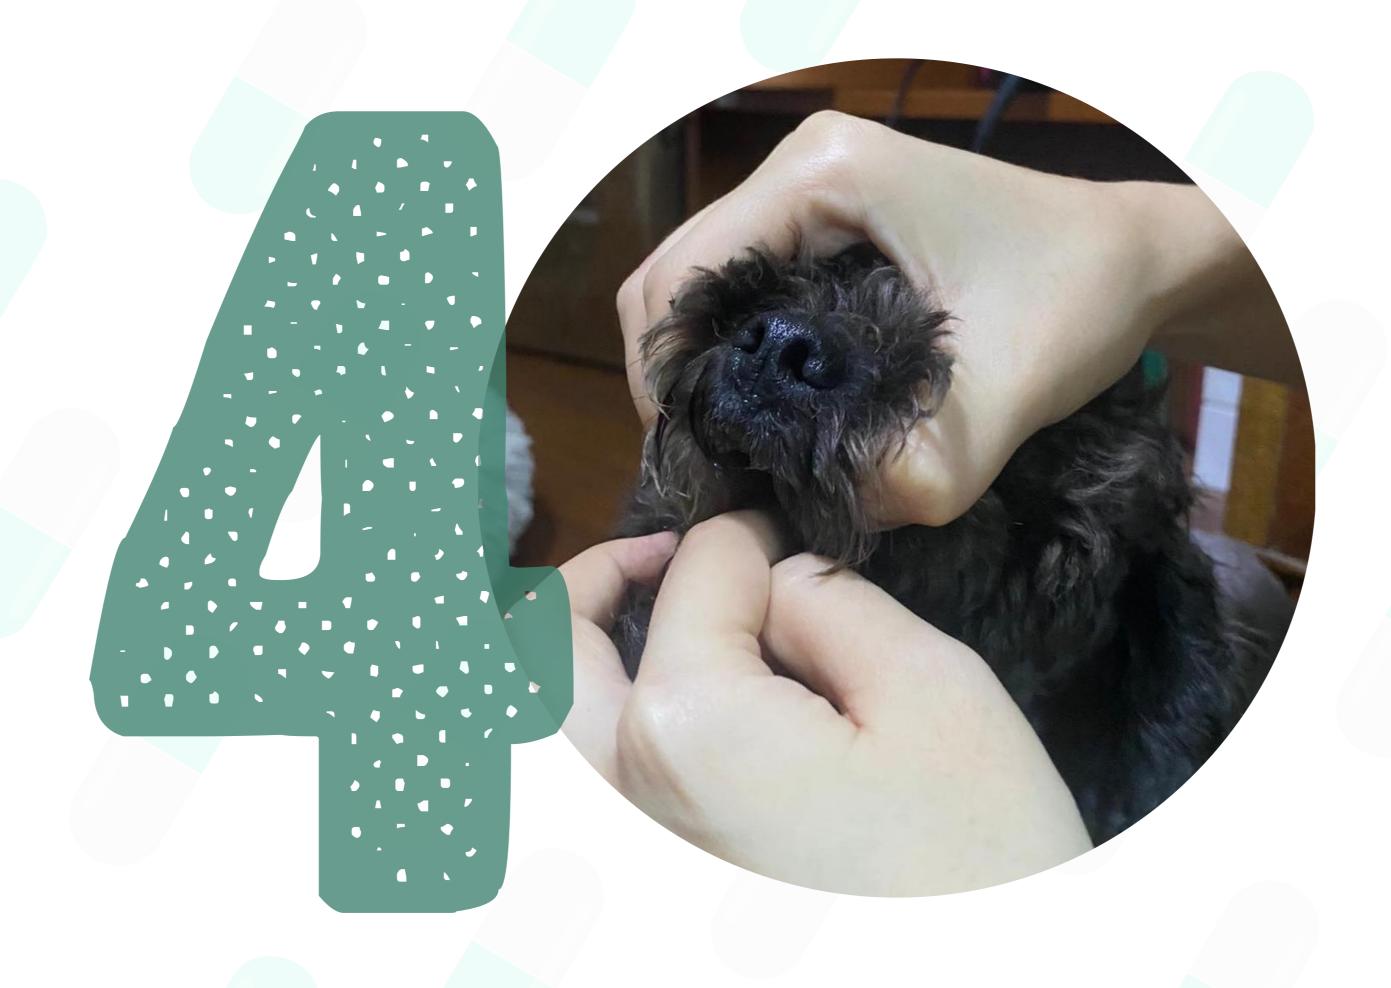

## HOW TO FEED YOUR DOG PILLS

WITH ONE HAND, GENTLY GRASP THE SIDES OF YOUR PET'S UPPER JAW {THE AREA BEHIND THE CANINE TEETH}.

USING YOUR OTHER HAND, HOLD THE PILL BETWEEN YOUR THUMB AND INDEX FINGER.

TILT YOUR PET'S HEAD UPWARDS SLIGHTLY. THEN USING YOUR MIDDLE FINGER, GENTLY PUSH YOUR PET'S LOWER JAW DOWNWARDS. THIS OPENS HIS/HER MOUTH.

PUSH THE PILL AS FAR BACK INTO THE MOUTH AS POSSIBLE, CLOSE TO HIS/HER THROAT.

QUICKLY HOLD THE JAW CLOSE AND MASSAGE YOUR PET'S THROAT GENTLY. YOU MAY ALSO FEED YOUR PET SOME WATER USING A SYRINGE TO HELP HIM/HER SWALLOW.