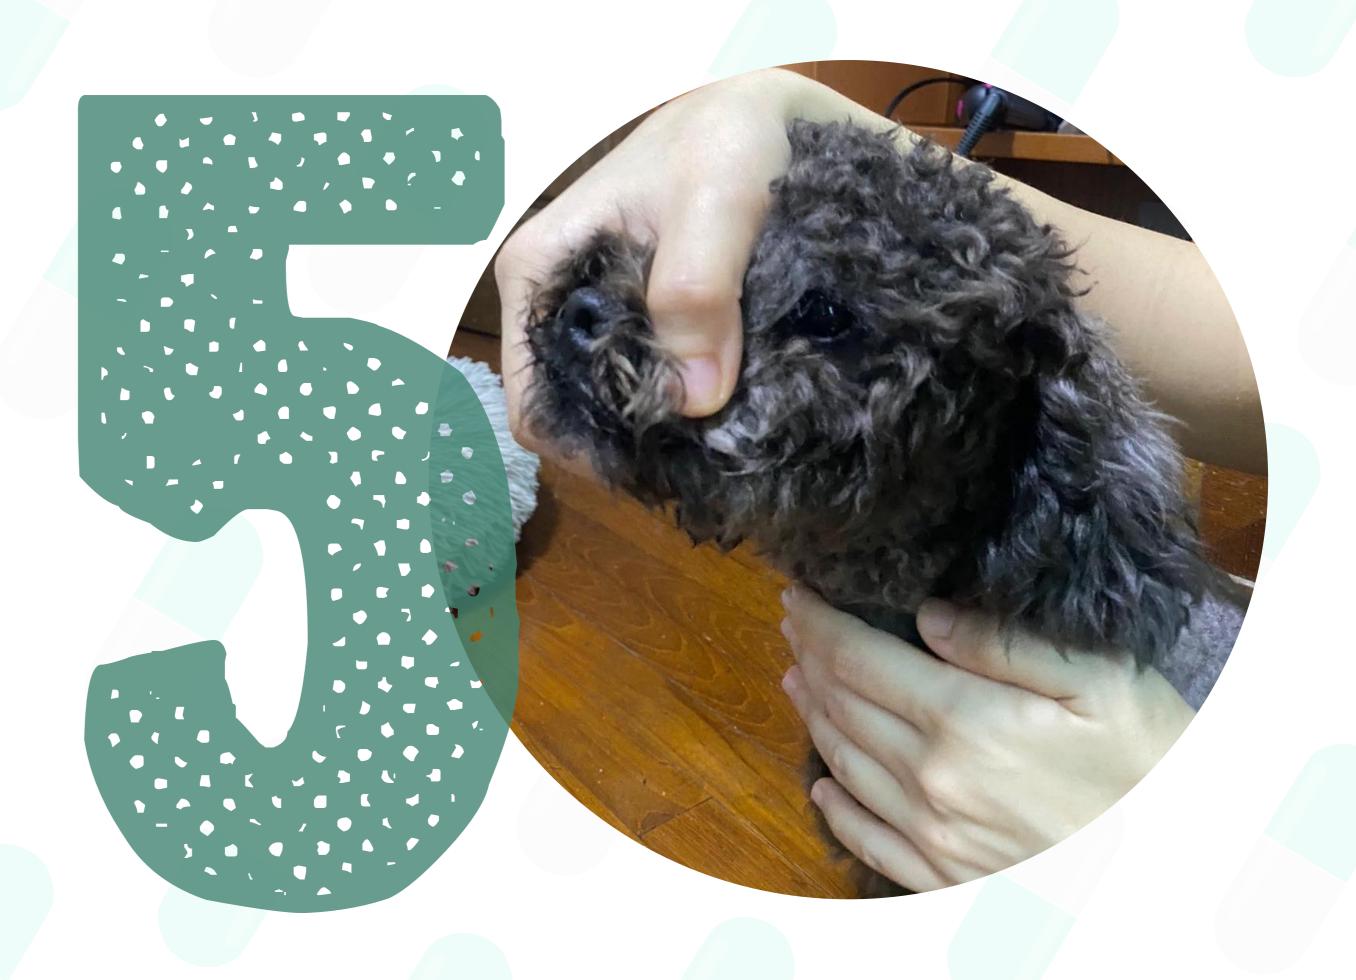

PUSH THE PILL AS FAR BACK INTO THE MOUTH AS POSSIBLE, CLOSE TO HIS/HER THROAT.

QUICKLY HOLD THE JAW CLOSE AND MASSAGE YOUR PET'S THROAT GENTLY. YOU MAY ALSO FEED YOUR PET SOME WATER USING A SYRINGE TO HELP HIM/HER SWALLOW.

CHECK IF YOUR PET HAS ACTUALLY SWALLOWED THE PILL.
IF NOT, DON'T STRESS AND JUST TRY AGAIN.