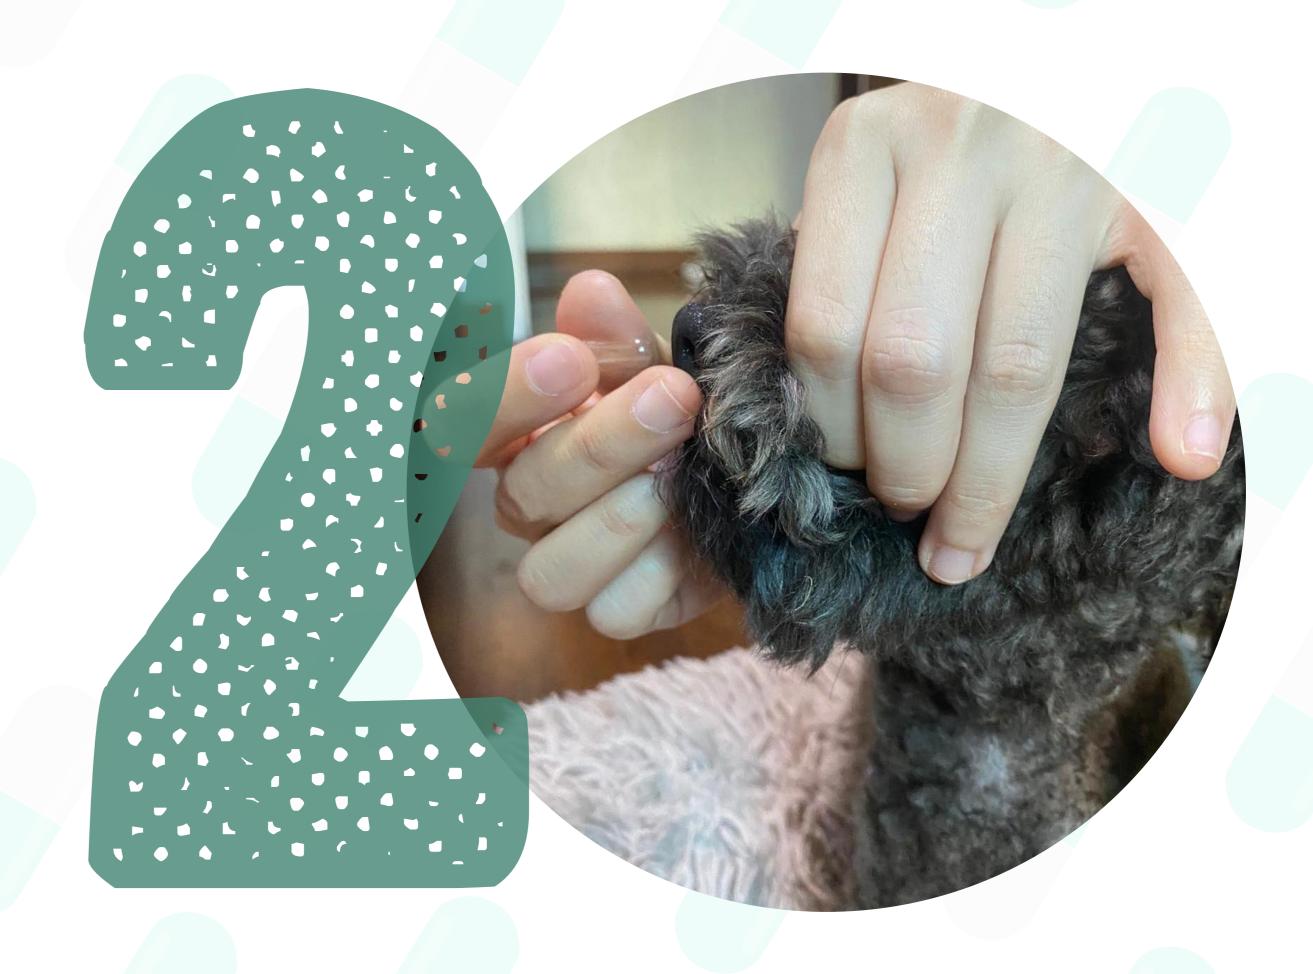

## HOW TO FEED YOUR DOG PILLS

WITH ONE HAND, GENTLY GRASP THE SIDES OF YOUR PET'S UPPER JAW {THE AREA BEHIND THE CANINE TEETH}.

USING YOUR OTHER HAND, HOLD THE PILL BETWEEN YOUR THUMB AND INDEX FINGER.

TILT YOUR PET'S HEAD UPWARDS SLIGHTLY. THEN USING YOUR MIDDLE FINGER, GENTLY PUSH YOUR PET'S LOWER JAW DOWNWARDS. THIS OPENS HIS/HER MOUTH.