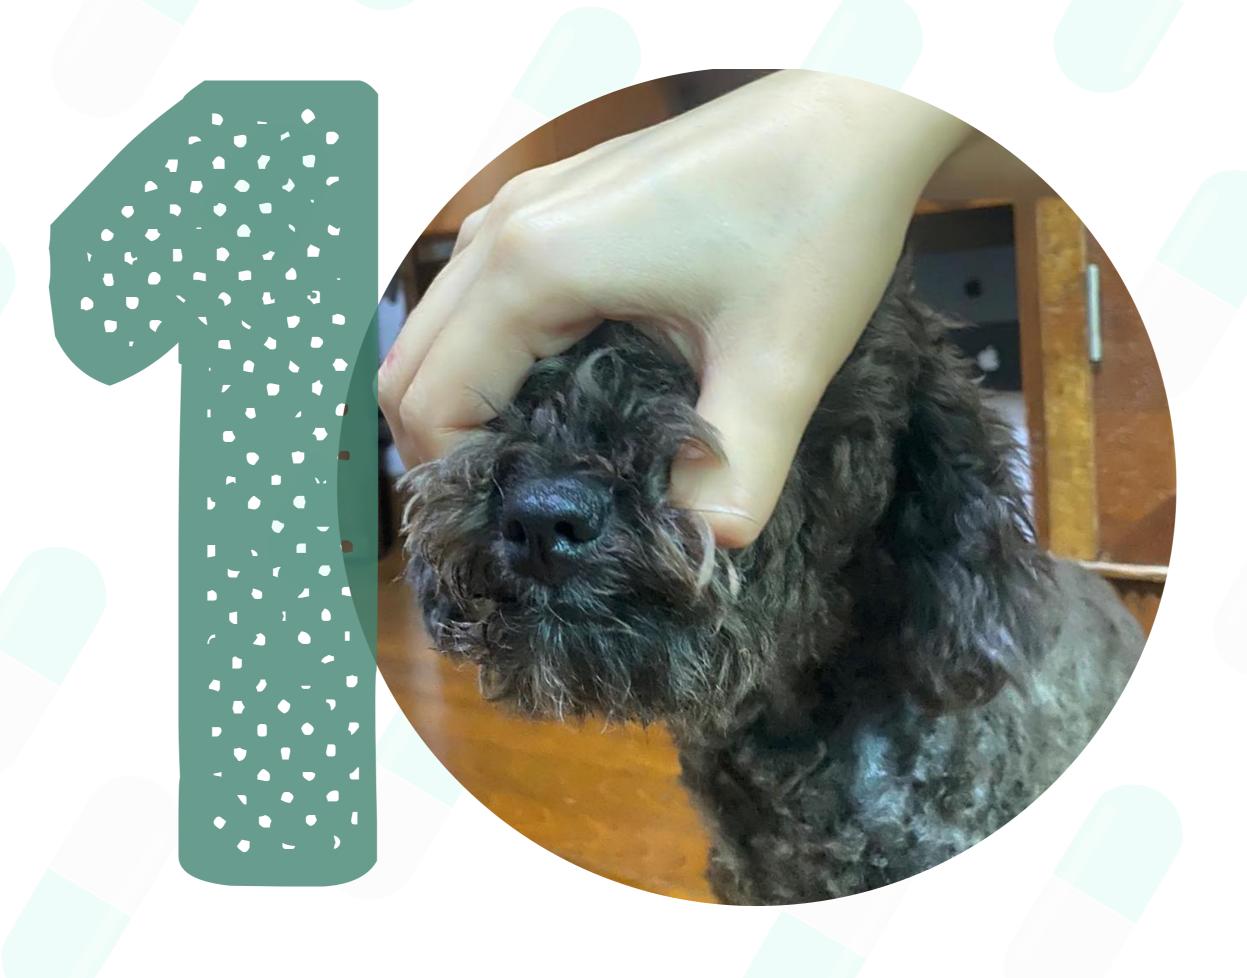

## HOW TO FEED YOUR DOG PILLS

WITH ONE HAND, GENTLY GRASP THE SIDES OF YOUR PET'S UPPER JAW {THE AREA BEHIND THE CANINE TEETH}.

USING YOUR OTHER HAND, HOLD THE PILL BETWEEN YOUR THUMB AND INDEX FINGER.

TILT YOUR PET'S HEAD UPWARDS SLIGHTLY. THEN USING YOUR MIDDLE FINGER, GENTLY PUSH YOUR PET'S LOWER JAW DOWNWARDS. THIS OPENS HIS/HER MOUTH.