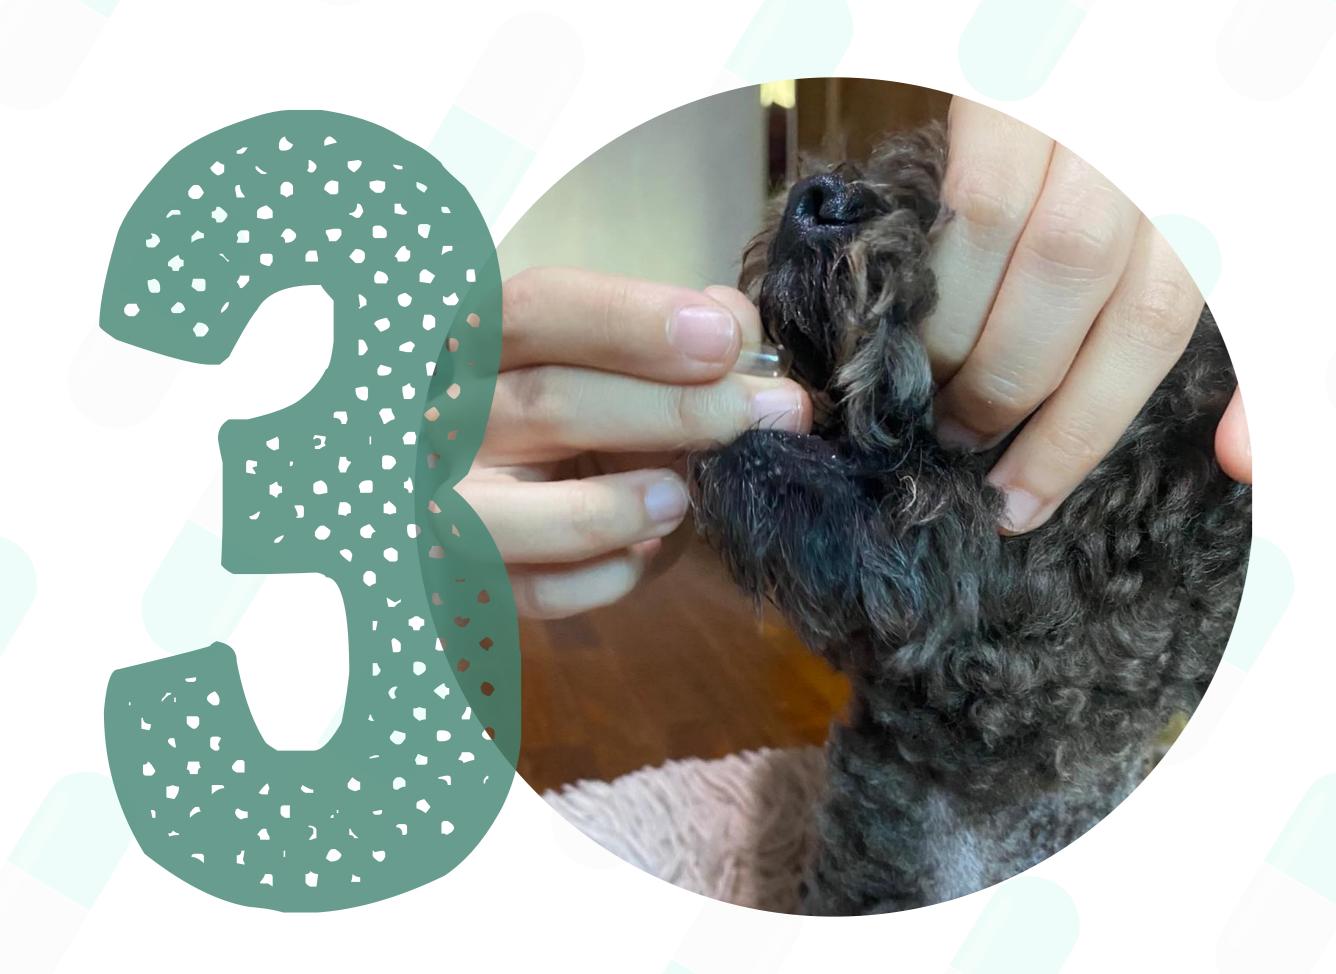

PUSH THE PILL AS FAR BACK INTO THE MOUTH AS POSSIBLE, CLOSE TO HIS/HER THROAT.

QUICKLY HOLD THE JAW CLOSE AND MASSAGE YOUR PET'S THROAT GENTLY. YOU MAY ALSO FEED YOUR PET SOME WATER USING A SYRINGE TO HELP HIM/HER SWALLOW.